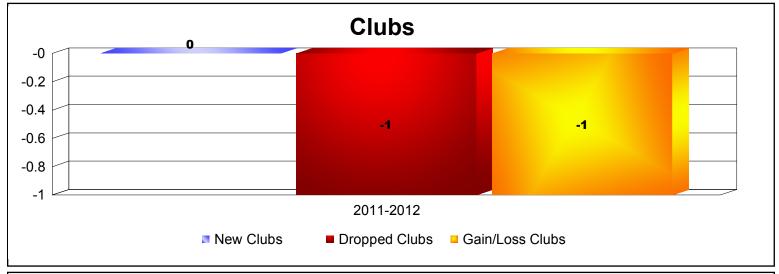

**Disbanded Districts**As of June 2012 Cumulative

| Year      | New<br>Clubs | Dropped<br>Clubs | Gain/<br>Loss<br>Clubs | New<br>Members | Charter<br>Members | Reinstate<br>Members | Transfer<br>Members | Total<br>Member<br>Added | Total<br>Members<br>Dropped | Gain/<br>Loss<br>Members |
|-----------|--------------|------------------|------------------------|----------------|--------------------|----------------------|---------------------|--------------------------|-----------------------------|--------------------------|
| 2011-2012 | 0            | -1               | -1                     | 0              | 0                  | 0                    | 0                   | 0                        | -15                         | -15                      |
| Average   | 0            | -1               | -1                     | 0              | 0                  | 0                    | 0                   | 0                        | -15                         | -15                      |