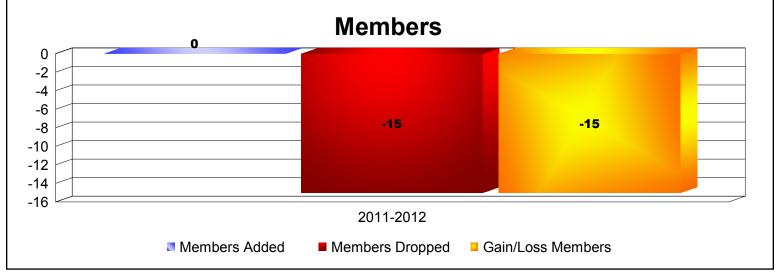

**Disbanded Districts**As of June 2012 Cumulative

| Year      | New<br>Clubs | Dropped<br>Clubs | Gain/<br>Loss<br>Clubs | New<br>Members | Charter<br>Members | Reinstate<br>Members | Transfer<br>Members | Total<br>Member<br>Added | Total<br>Members<br>Dropped | Gain/<br>Loss<br>Members |
|-----------|--------------|------------------|------------------------|----------------|--------------------|----------------------|---------------------|--------------------------|-----------------------------|--------------------------|
| 2011-2012 | 0            | -1               | -1                     | 0              | 0                  | 0                    | 0                   | 0                        | -15                         | -15                      |
| Average   | 0            | -1               | -1                     | 0              | 0                  | 0                    | 0                   | 0                        | -15                         | -15                      |